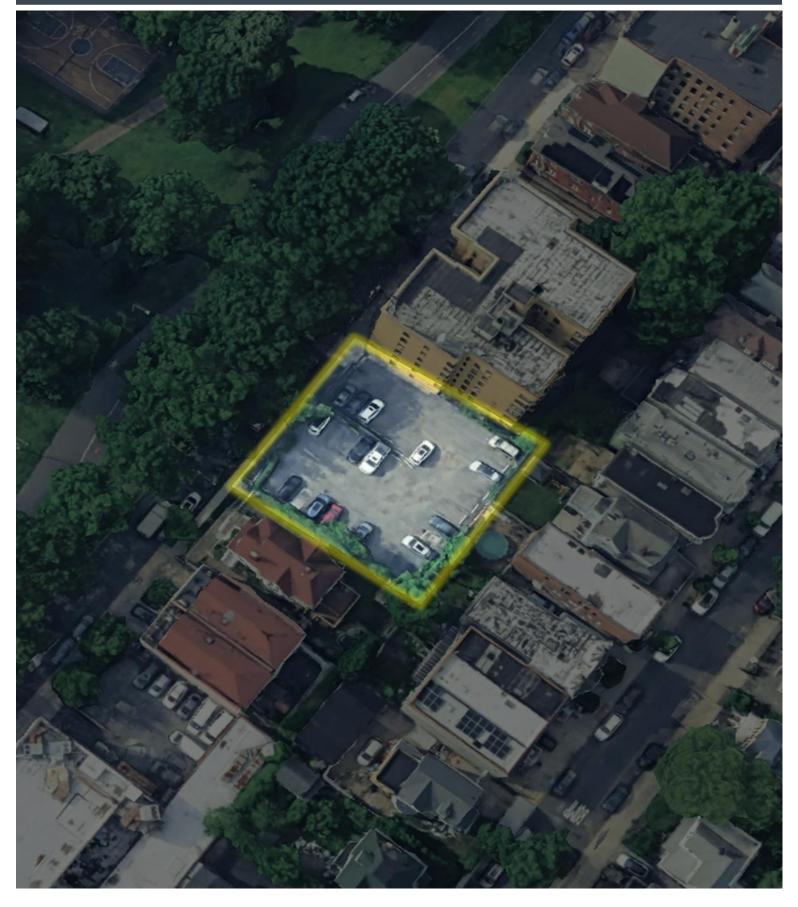

## **VACANT NORTH BRONX PARKING LOT WITH OVER 30,000 SF** OF BUILDABLE POTENTIAL IN THE OLINVILLE NEIGHBORHOOD

3730 BRONX BOULEVARD - RM Friedland and Lala Realty Group are pleased to present 3730 Bronx Boulevard, a 100 ft x 100 ft, 10,001 SF vacant lot in the Olinville neighborhood of The Bronx, just south of East 219th Street.

The property offers an exciting opportunity for development, benefiting from its favorable zoning, which allows for over 30,000 Sf of buildable potential. This site is ideal for a multifamily development, and with the right approach, developers can optimize the buildable area to meet current market demands.

| Est. 30,003                | Zoning:   |  |
|----------------------------|-----------|--|
| Buildable SF               | R6A       |  |
| Lot Size:                  | Base FAR: |  |
| 10,001 SF                  | 3.00      |  |
| Est Tax Bill =<br>\$21,249 |           |  |