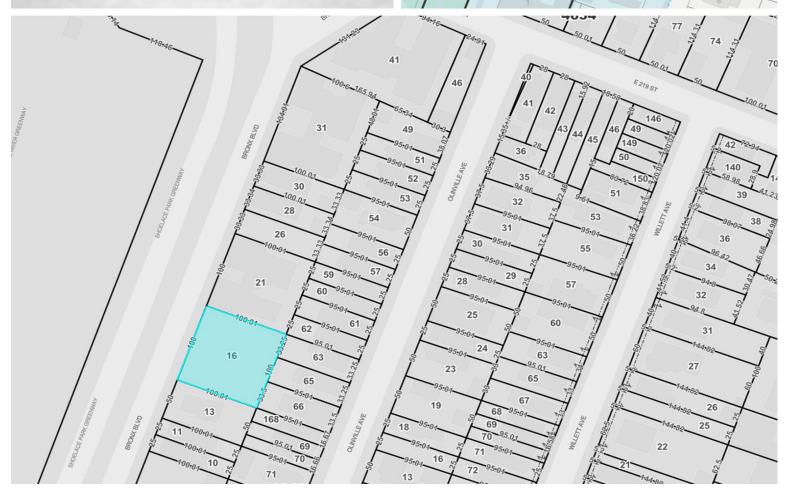

## **VACANT NORTH BRONX PARKING LOT WITH OVER 30,000 SF** OF BUILDABLE POTENTIAL IN THE OLINVILLE NEIGHBORHOOD

3730 BRONX BOULEVARD - RM Friedland and Lala Realty Group are pleased to present 3730 Bronx Boulevard, a 100 ft x 100 ft, 10,001 SF vacant lot in the Olinville neighborhood of The Bronx, just south of East 219th Street.

### 3730 BRONX BOULEVARD, 10467

Bronx (Borough 2) Block 4649 | Lot 16

> Zoning District R6A

Intersecting Map Layers Transit Zone, FRESH Zone Coastal Zone

**SOURCE** https://zola.planning.nyc.gov

ALL INFORMATION HEREIN IS DERIVED FROM WHAT WE CONSIDER RELABLE THIRD PARTY SOURCES AND IS PROVIDED WITHOUT WARRANTIES OF ANY KIND, ETHER EXPRESS OR IMPLIED. WE DO NOT REPRESENT THAT SAID INFORMATION IS ACCURATE OR COMPLETE, AND IT SHOULD NOT BE RELIED UPON AS SUCH, OFFERINGS ARE SUBJECT TO ERRORS, OMISSIONS, REVISIONS, PRICE CHANGES, OR WITHDRAWAL WITHOUT NOTICE. RM FRIEDLAND LLC, LALA REALTY GROUP LLC, RM FRIEDLAND CT, LLC, AND/OR THEIR ACENTS OR EMPLOYEES SHALL NOT BE HELD LIABLE TO ANYONE FOR ANY ERRORS, OMISSIONS OR INACCURATE OR CONSTANCES. CONDUCT A CAREFUL AND INDEPENDENT EXAMINATION. OF THE PROPERTY TO DETERMINE TO YOUR SATSFACTION. ITS SUITABILITY TO YOUR NEFEDS.

## **PROPERTY INFORMATION**

| LOCATION      |                 |
|---------------|-----------------|
| Address       | 3730 Bronx Blvd |
| Municipality  | Bronx           |
| State         | NY              |
| Zip Code      | 10467           |
| Parcel Number | 04649-0016      |
| Area          | Olinville       |
|               |                 |

| PARCEL & ZONING      |                    |
|----------------------|--------------------|
| Parcel Count         | 1                  |
| Dimensions           | 100 ft x 100.01 ft |
| SF (Approx.)         | 10,001             |
| Zoning               | R6A                |
| Floor Area Ratio     | 3.00               |
| Maximum Buildable SF | 30,003             |