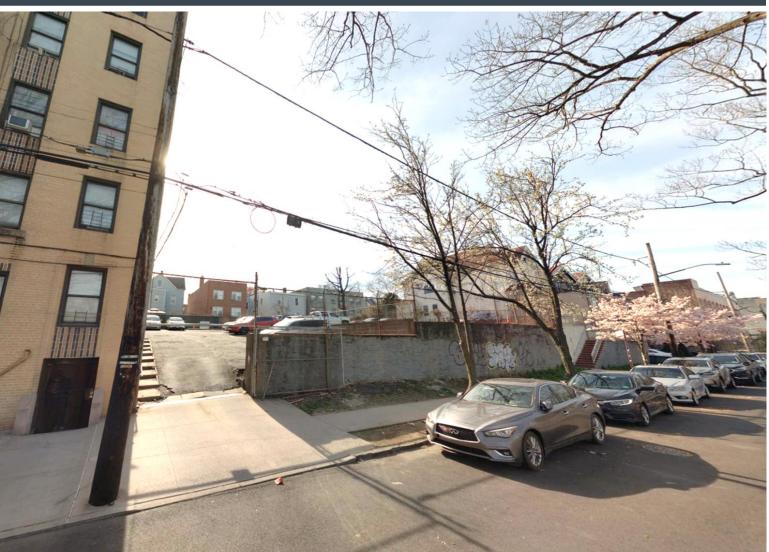

## **VACANT NORTH BRONX PARKING LOT WITH OVER 30,000 SF** OF BUILDABLE POTENTIAL IN THE OLINVILLE NEIGHBORHOOD

3730 BRONX BOULEVARD - RM Friedland and Lala Realty Group are pleased to present 3730 Bronx Boulevard, a 100 ft x 100 ft, 10,001 SF vacant lot in the Olinville neighborhood of The Bronx, just south of East 219th Street.

The property offers an exciting opportunity for development, benefiting from its favorable zoning, which allows for over 30,000 Sf of buildable potential. This site is ideal for a multifamily development, and with the right approach, developers can optimize the buildable area to meet current market demands.