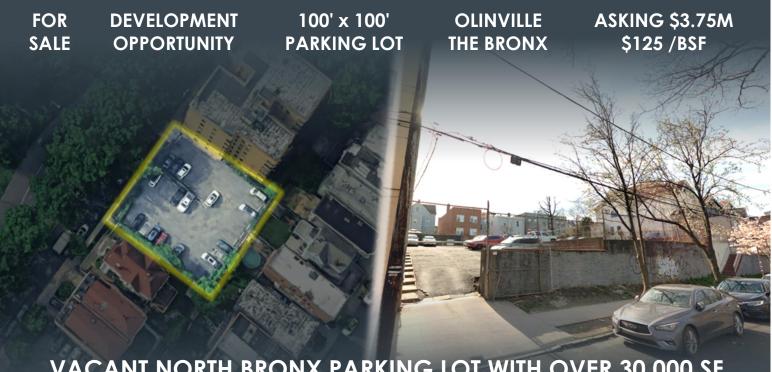

## **VACANT NORTH BRONX PARKING LOT WITH OVER 30,000 SF** OF BUILDABLE POTENTIAL IN THE OLINVILLE NEIGHBORHOOD

3730 BRONX BOULEVARD - RM Friedland and Lala Realty Group are pleased to present 3730 Bronx Boulevard, a 100 ft x 100 ft, 10,001 SF vacant lot in the Olinville neighborhood of The Bronx, just south of East 219th Street.

The property offers an exciting opportunity for development, benefiting from its favorable zoning, which allows for over 30,000 Sf of buildable potential. This site is ideal for a multifamily development, and with the right approach, developers can optimize the buildable area to meet current market demands.

| Est. 30,003                | Zoning:   |  |
|----------------------------|-----------|--|
| Buildable SF               | R6A       |  |
| Lot Size:                  | Base FAR: |  |
| 10,001 SF                  | 3.00      |  |
| Est Tax Bill =<br>\$21,249 |           |  |