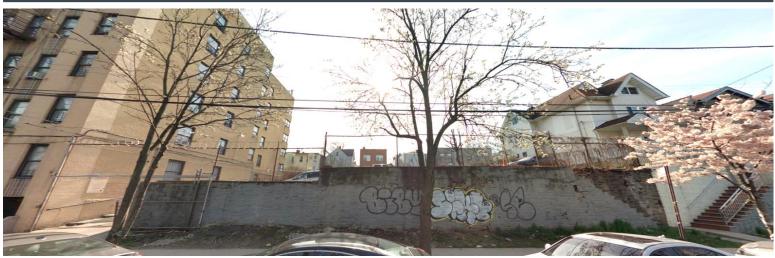

## **VACANT NORTH BRONX PARKING LOT WITH OVER 30,000 SF** OF BUILDABLE POTENTIAL IN THE OLINVILLE NEIGHBORHOOD

3730 BRONX BOULEVARD - RM Friedland and Lala Realty Group are pleased to present 3730 Bronx Boulevard, a 100 ft x 100 ft, 10,001 SF vacant lot in the Olinville neighborhood of The Bronx, just south of East 219th Street.

The property offers an exciting opportunity for development, benefiting from its favorable zoning, which allows for over 30,000 Sf of buildable potential. This site is ideal for a multifamily development, and with the right approach, developers can optimize the buildable area to meet current market demands.