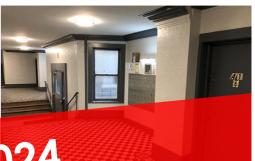

This well-maintained brick building features: an attractive steel and glass entrance, expansive lobby with original finishes, two walk-in apartments, a 13-camera security system, a well-serviced boiler installed in 1981, and a 5,000-gallon oil tank (#4 oil).