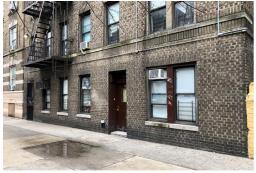

# 48 UNIT APARTMENT BUILDING LOCATED ON WEST 204TH STREET NEIGHBORING NEW DEVELOPMENTS, W207th/DYCKMAN SHOPPING & A TRAIN STATION IN THE INWOOD SECTION OF MANHATTAN

The subject property consists of 48 residential apartments and is located on the southwest side of West 204th Street, just off Sherman Avenue and three blocks south from the MTA train station at West 207th Street.

This well-maintained brick building features: an attractive steel and glass entrance, expansive lobby with original finishes, two walk-in apartments, a 13-camera security system, a well-serviced boiler installed in 1981, and a 5,000-gallon oil tank (#4 oil).