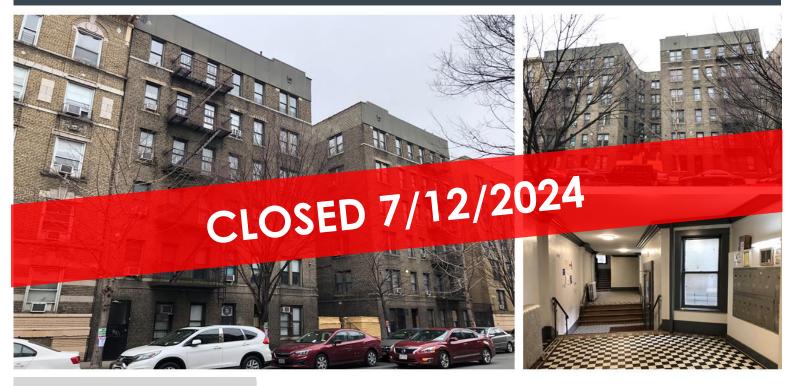

INWOOD, NYC MULTIFAMILY

\$ALE PRICE \$3,800,000 8.9% CAP 5.2 x Rent \$109 /SF \$79K /Unit

610 W 204th Street New York, NY 10034

\$339,154 Net Operating Income

> \$723,875 Gross Income

> > 35,000 Total SF

> > > 48 Units

# 48 UNIT APARTMENT BUILDING LOCATED ON WEST 204TH STREET NEIGHBORING NEW DEVELOPMENTS, W207th/DYCKMAN SHOPPING & A TRAIN STATION IN THE INWOOD SECTION OF MANHATTAN

The subject property consists of 48 residential apartments and is located on the southwest side of West 204th Street, just off Sherman Avenue and three blocks south from the MTA train station at West 207th Street.

This well-maintained brick building features: an attractive steel and glass entrance, expansive lobby with original finishes, two walk-in apartments, a 13-camera security system, a well-serviced boiler installed in 1981, and a 5,000-gallon oil tank (#4 oil).