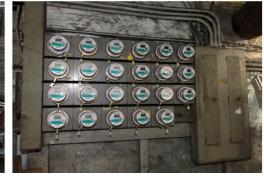

The roof and parapet walls are in great shape and were refurbished three years ago. All gas and electric meters are located in the basement.

Tenants benefit from the many local shopping, dining, entertainment, and transportation options, as this subject property lies between two busy local shopping corridors along Dyckman Avenue and West 207th Street.