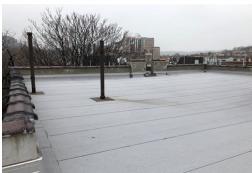

The roof and parapet walls are in great shape and were refurbished three years ago. All gas and electric meters are located in the basement.

Tenants benefit from the many local shopping, dining, entertainment, and transportation options, as this subject property lies between two busy local shopping corridors along Dyckman Avenue and West 207th Street.