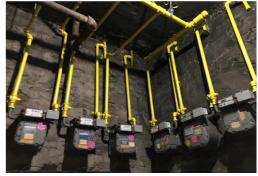

The roof and parapet walls are in great shape and were refurbished three years ago. All gas and electric meters are located in the basement.

Tenants benefit from the many local shopping, dining, entertainment, and transportation options, as this subject property lies between two busy local shopping corridors along Dyckman Avenue and West 207th Street.