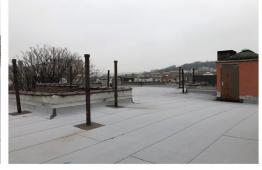

The roof and parapet walls are in great shape and were refurbished three years ago. All gas and electric meters are located in the basement.

Tenants benefit from the many local shopping, dining, entertainment, and transportation options, as this subject property lies between two busy local shopping corridors along Dyckman Avenue and West 207th Street.