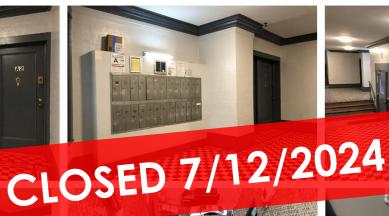

This well-maintained brick building features: an attractive steel and glass entrance, expansive lobby with original finishes, two walk-in apartments, a 13-camera security system, a well-serviced boiler installed in 1981, and a 5,000-gallon oil tank (#4 oil).