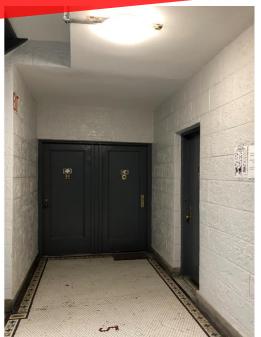

This well-maintained brick building features: an attractive steel and glass entrance, expansive lobby with original finishes, two walk-in apartments, a 13-camera security system, a well-serviced boiler installed in 1981, and a 5,000-gallon oil tank (#4 oil).