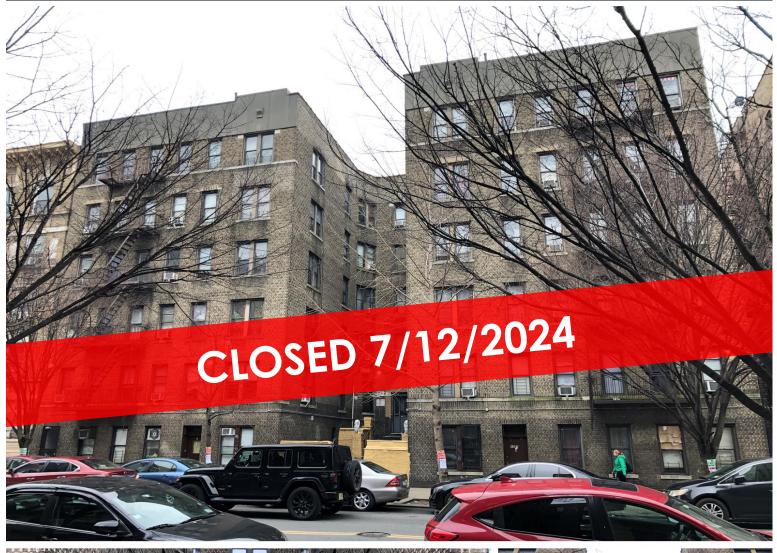

INWOOD, NYC MULTIFAMILY

\$ALE PRICE \$3,800,000 8.9% CAP 5.2 x Rent \$109 /SF \$79K /Unit

610 W 204th Street New York, NY 10034

\$339,154 Net Operating Income

> \$723,875 Gross Income

> > 35,000 Total SF

> > > 48 Units

# 48 UNIT APARTMENT BUILDING LOCATED ON WEST 204TH STREET NEIGHBORING NEW DEVELOPMENTS, W207th/DYCKMAN SHOPPING & A TRAIN STATION IN THE INWOOD SECTION OF MANHATTAN

The subject property consists of 48 residential apartments and is located on the southwest side of West 204th Street, just off Sherman Avenue and three blocks south from the MTA train station at West 207th Street.